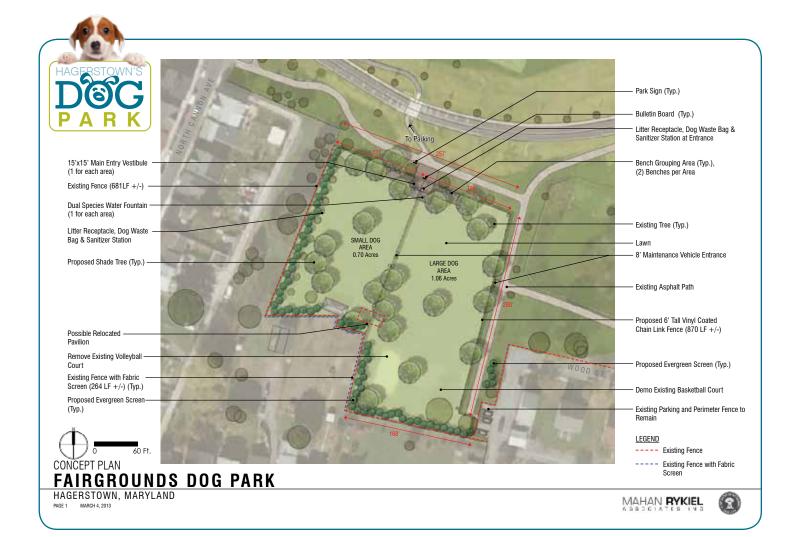

The Dog Park Task Force presented a plan for the dog park to be divided in two sections providing large and small dogs with their own play areas. Features within the park include a 6' fence around the perimeter, a double-fenced main entry vestibule for each section, dual-species water fountains, dog-waste stations, trees and vegetative screening.